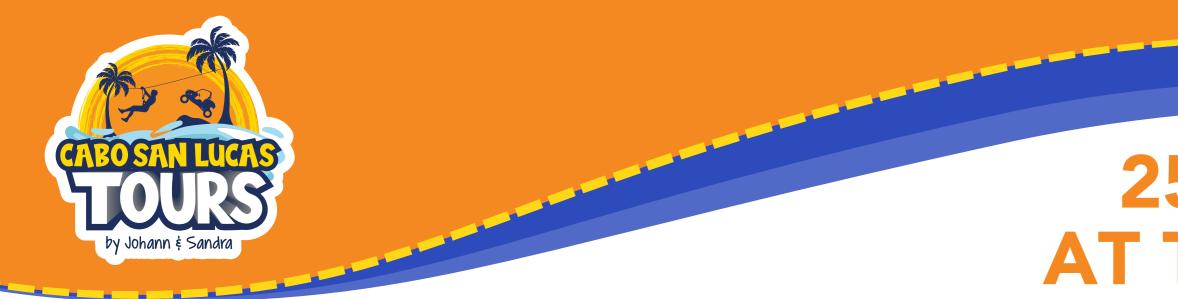

## 25' MINI DAY AT THE ISLAND

Step aboard Isla Mini, a beautifully crafted 25ft catamaran perfect for up to six guests, offering an exclusive and luxurious way to explore Cabo San Lucas. Glide through the stunning bay, marvel at iconic landmarks like Land's End and Lovers Beach, and relax on a semi-private beach. Enjoy the comfort of lounge seating, your favorite tunes on an MP3 system, and the option to bring your own food and drinks or indulge in our top-notch catering. Ideal for a personalized escape, Isla Mini is perfect for cruise ship guests seeking a private adventure, with flexible departure times for day and sunset tours.

## **ABOUT THE BOAT:**

- Size:

- Paddleboards:
- Water Mat:

25-Foot • Capacity: 6 Pax. • Bathroom: Yes • MP3 System: Yes • Snorkeling Gear: Yes 2 Yes • Lounge Furniture: Yes