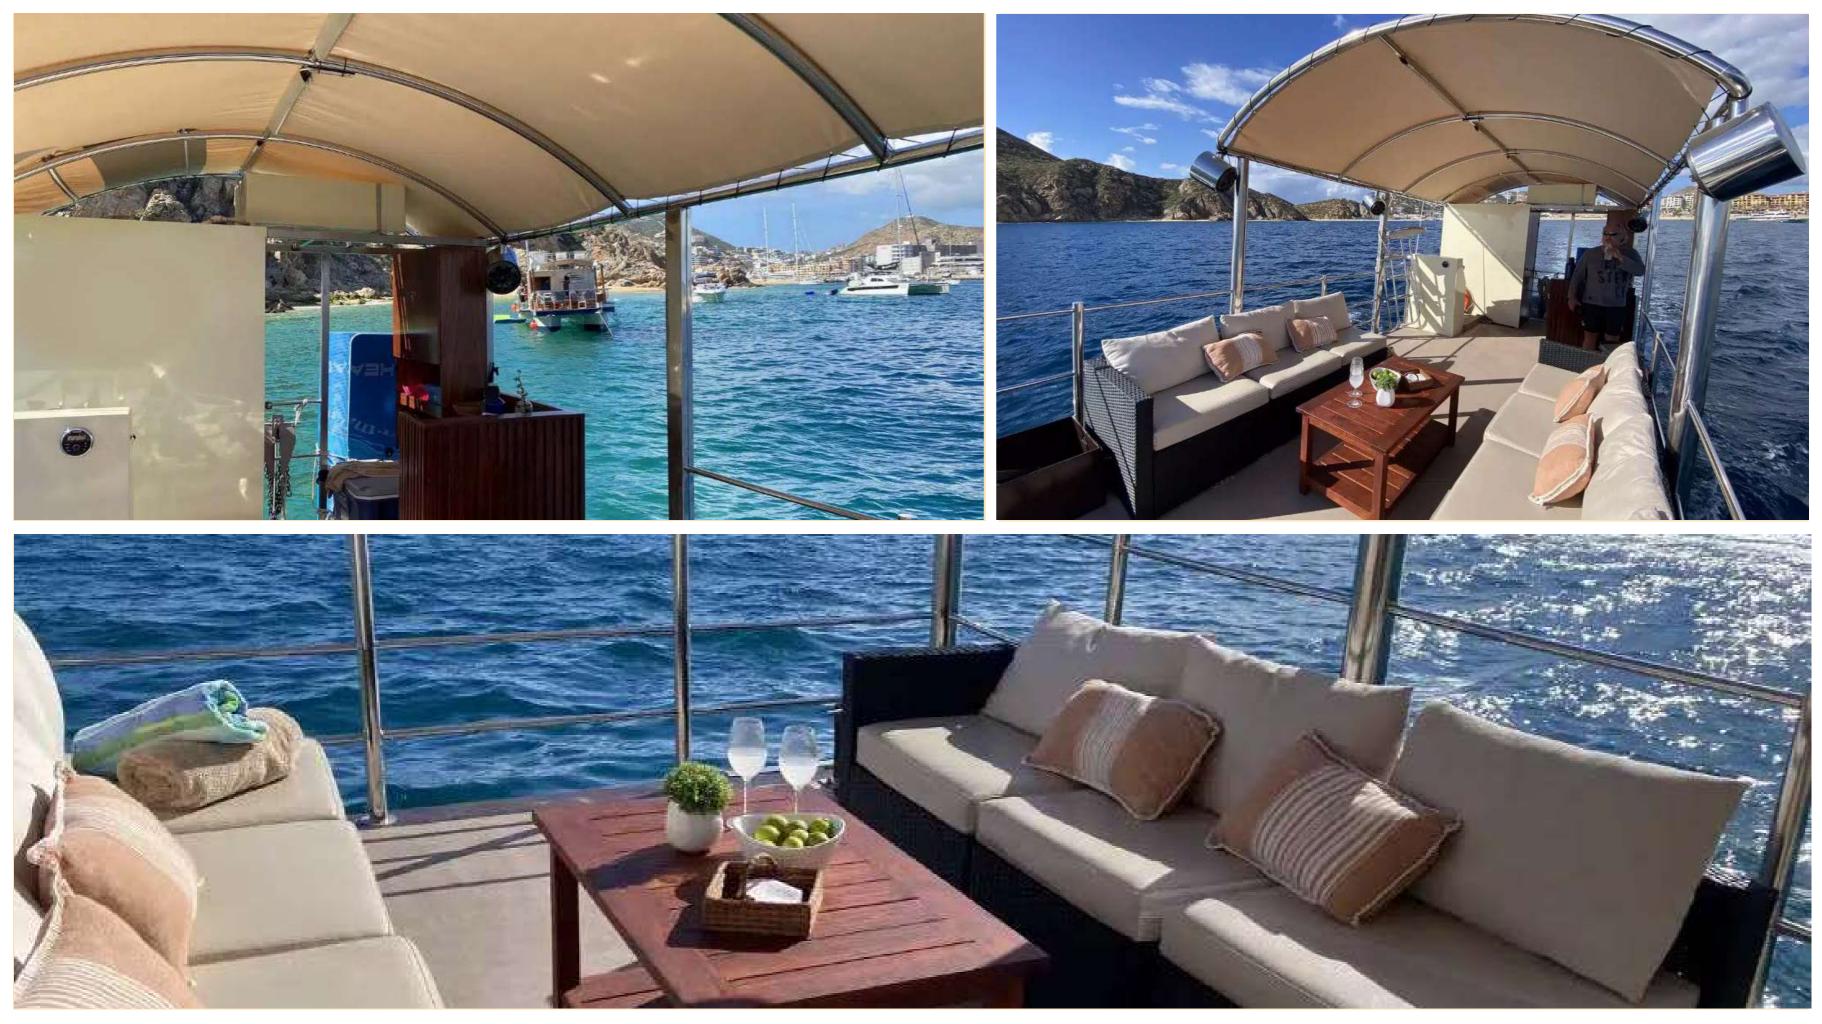

## 25' MINI DAY AT THE ISLAND

Step aboard Isla Mini, a beautifully crafted 25ft catamaran perfect for up to six guests, offering an exclusive and luxurious way to explore Cabo San Lucas. Glide through the stunning bay, marvel at iconic landmarks like Land's End and Lovers Beach, and relax on a semi-private beach. Enjoy the comfort of lounge seating, your favorite tunes on an MP3 system, and the option to bring your own food and drinks or indulge in our top-notch catering. Ideal for a personalized escape, Isla Mini is perfect for cruise ship guests seeking a private adventure, with flexible departure times for day and sunset tours.

## **ABOUT THE BOAT:**

- Size:

- Paddleboards:
- Water Mat:

25-Foot • Capacity: 6 Pax. • Bathroom: Yes • MP3 System: Yes • Snorkeling Gear: Yes 2 Yes • Lounge Furniture: Yes