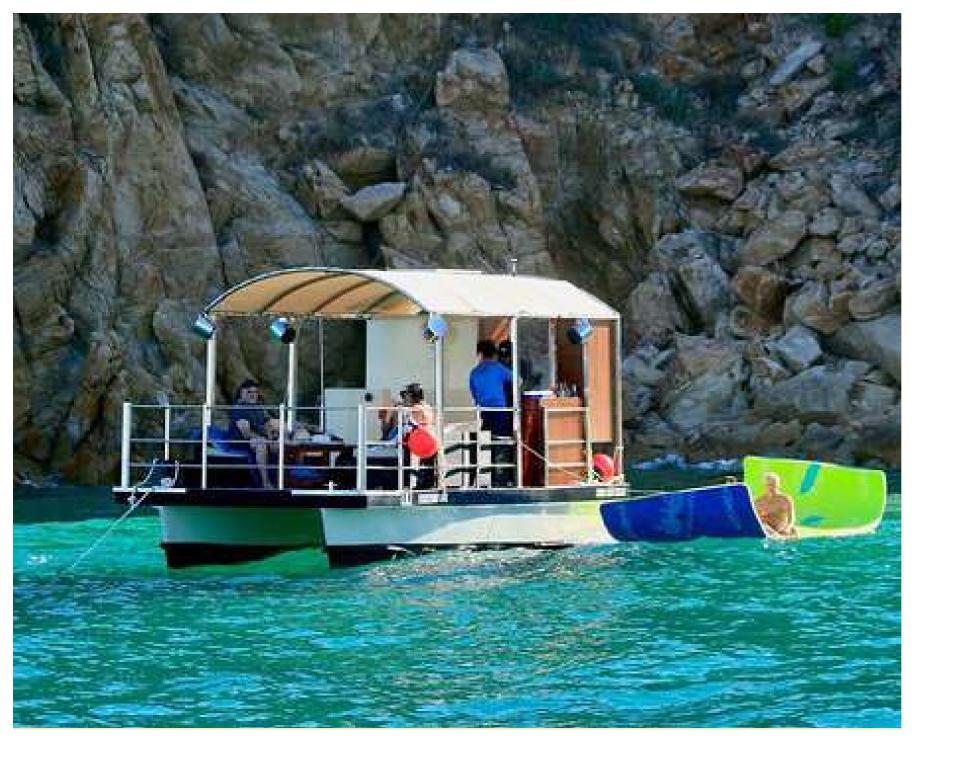

## 25' MINI DAY AT THE ISLAND

Step aboard Isla Mini, a beautifully crafted 25ft catamaran perfect for up to six guests, offering an exclusive and luxurious way to explore Cabo San Lucas. Glide through the stunning bay, marvel at iconic landmarks like Land's End and Lovers Beach, and relax on a semi-private beach. Enjoy the comfort of lounge seating, your favorite tunes on an MP3 system, and the option to bring your own food and drinks or indulge in our top-notch catering. Ideal for a personalized escape, Isla Mini is perfect for cruise ship guests seeking a private adventure, with flexible departure times for day and sunset tours.

## **ABOUT THE BOAT:**

- Size:

- Paddleboards:
- Water Mat:

25-Foot • Capacity: 6 Pax. • Bathroom: Yes • MP3 System: Yes • Snorkeling Gear: Yes 2 Yes • Lounge Furniture: Yes