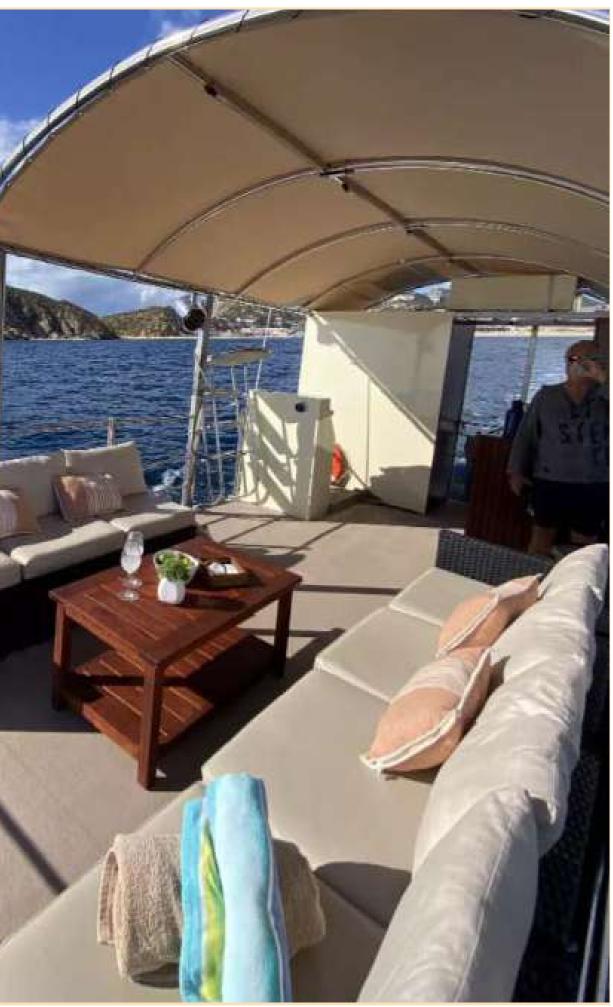

## 25' MINI DAY AT THE ISLAND

Step aboard Isla Mini, a beautifully crafted 25ft catamaran perfect for up to six guests, offering an exclusive and luxurious way to explore Cabo San Lucas. Glide through the stunning bay, marvel at iconic landmarks like Land's End and Lovers Beach, and relax on a semi-private beach. Enjoy the comfort of lounge seating, your favorite tunes on an MP3 system, and the option to bring your own food and drinks or indulge in our top-notch catering. Ideal for a personalized escape, Isla Mini is perfect for cruise ship guests seeking a private adventure, with flexible departure times for day and sunset tours.

## **ABOUT THE BOAT:**

- Size:

- Paddleboards:
- Water Mat:

25-Foot • Capacity: 6 Pax. • Bathroom: Yes • MP3 System: Yes • Snorkeling Gear: Yes 2 Yes • Lounge Furniture: Yes