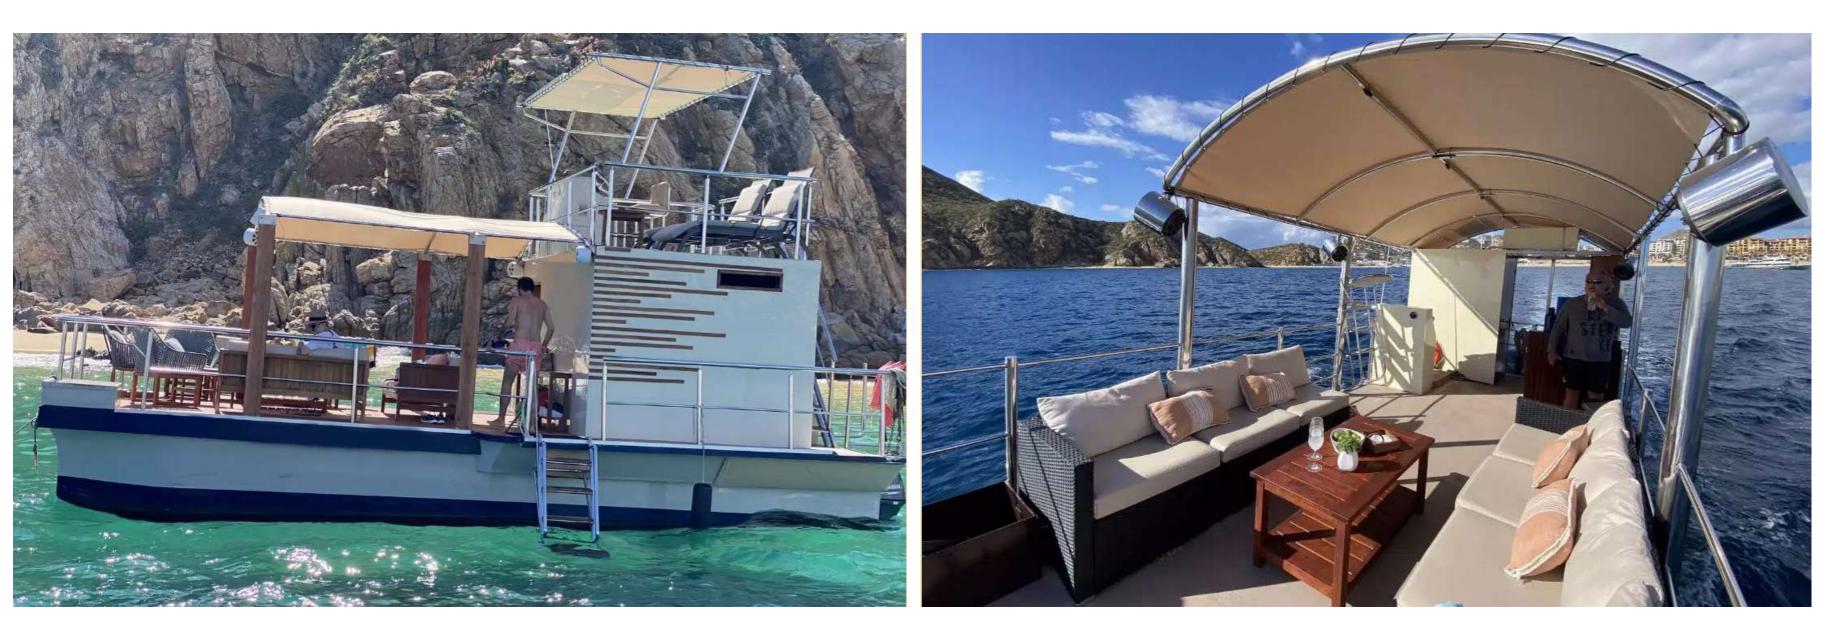

## 25' MINI DAY AT THE ISLAND

Step aboard Isla Mini, a beautifully crafted 25ft catamaran perfect for up to six guests, offering an exclusive and luxurious way to explore Cabo San Lucas. Glide through the stunning bay, marvel at iconic landmarks like Land's End and Lovers Beach, and relax on a semi-private beach. Enjoy the comfort of lounge seating, your favorite tunes on an MP3 system, and the option to bring your own food and drinks or indulge in our top-notch catering. Ideal for a personalized escape, Isla Mini is perfect for cruise ship guests seeking a private adventure, with flexible departure times for day and sunset tours.

## **ABOUT THE BOAT:**

- Size:

- Paddleboards:
- Water Mat:

25-Foot • Capacity: 6 Pax. • Bathroom: Yes • MP3 System: Yes • Snorkeling Gear: Yes 2 Yes • Lounge Furniture: Yes